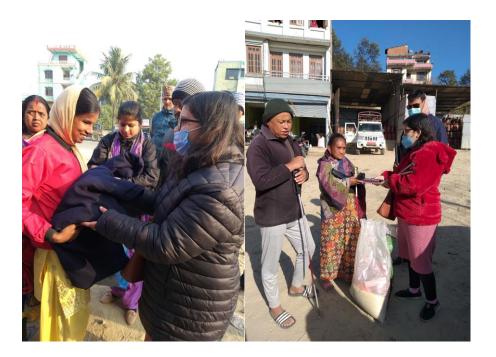

## **Relief Material Distribution**

Pahichan Nepal distributed relief materials including food package, warm clothes, blankets, sanitary packs to the needy people and person with disability inside and outside Kathmandu valley. Inside Kathmandu valley, we reached in the places like; Lokanthali, Thimi, Satdobato, Talchhikhel, Kapan, Dhapakhel whereas, outside the Kathmandu valley, we reached in the Mahottari, Rautahat, Bardibas, Siraha, Sarlahi, Bara, Dhanusha districts.